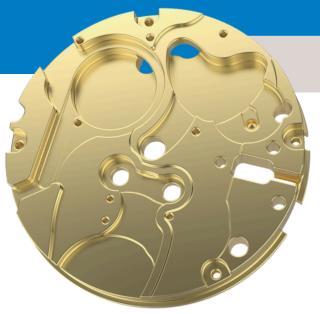

### **DESCRIPTION**

Watch mainplate made in brass produced with milling and drilling tools