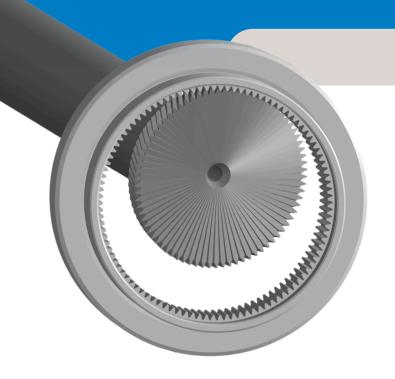

# **DESCRIPTION**

Stainless steel internal gear for aerospace gearbox machined by high productivity Power Skiving technology on the Affolter AF160 CNC gear cutting machine

#### Tools:

Dlaskiving tool m0.265 Z78 AP20° Da 22.721 β20°

## **Features and benefits:**

Present the effectiveness, in terms of quality and productivity, of power skiving technology for machining of internal gear.

Explore all our projects and stay updated with our latest news